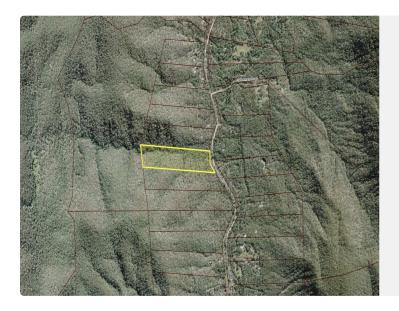

## **The Property**

Lot 14 Gaeta Road, GAETA

ESCAPE TO NATURE: YOUR DREAM BUSH RETREAT AWAITS!

<u></u>

\$165,000

Are you yearning for a tranquil escape amidst nature's embrace? Look no further than this stunning block of land nestled in the serene landscapes of Gaeta, Queensland.

Size: 15.61 hectares of pure natural beauty.

Location: Approx. 21km from the turn off onto Wombah Road from Gin Gin Mount Perry Road. If you see Habbermans Road on the right you have gone about 800 metres too far.

As you meander up the mountain from the property entry on Gaeta Road, you'll discover the perfect canvas to craft your dream getaway. With breathtaking views of the surrounding mountains, this property offers several ideal home sites where you can build your sanctuary and immerse yourself in the serene beauty of the Australian bush. There is a seasonal creek running through the property.